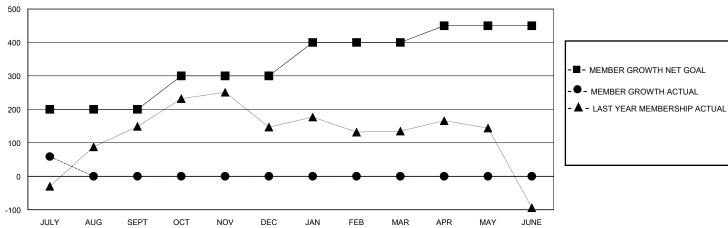

## GOALS AND ACTUAL MEMBERS CUMULATIVE

| DROPPED CLUBS: 0 |    | 14 CLUBS OF 109 ADDED 1 OR MORE<br>NEW MEMBERS | GENDER DISTRIBUTION  MALE 1,696 (70.02%)  FEMALE 717 (29.60%) |              |       |
|------------------|----|------------------------------------------------|---------------------------------------------------------------|--------------|-------|
| DROPPED MEMBERS  |    |                                                | FEMALE                                                        | 717 (29.00%) |       |
| DECEASED         | 0  | CLICK HERE FOR CUMULATIVE                      | TOTAL FAMILY UNIT MEMBERS                                     |              | 1,626 |
| CLUB CANCELLED 0 |    | MEMBERSHIP DATA                                |                                                               |              | 1 110 |
| OTHER            | 87 |                                                | FAMILY MEMBERS PAYING HALF DUES                               |              | 1,118 |
| TOTAL            | 87 |                                                |                                                               |              |       |

## GMT: LOCATION NEPAL GMT CA

| Clubs         |               |             |               | Members               |                        |                         |                                                    |  |
|---------------|---------------|-------------|---------------|-----------------------|------------------------|-------------------------|----------------------------------------------------|--|
|               | RESULTS FOR   | R 2024-2025 |               | RESULTS FOR 2024-2025 |                        |                         |                                                    |  |
| QUARTER       | NEW CLUB GOAL | NEW CLUBS   | DROPPED CLUBS | QUARTER MEMB          | SER GROWTH NET<br>GOAL | MEMBER GROWTH<br>ACTUAL | DROPPED<br>MEMBERS ACTUAL<br>(including transfers) |  |
| JULY/AUG/SEPT | 10            | 6           | 0             | JULY/AUG/SEPT         | 200                    | 148                     | 87                                                 |  |
| OCT/NOV/DEC   | 5             | 0           | 0             | OCT/NOV/DEC           | 100                    | 0                       | 0                                                  |  |
| JAN/FEB/MAR   | 5             | 0           | 0             | JAN/FEB/MAR           | 100                    | 0                       | 0                                                  |  |
| APR/MAY/JUNE  | 2             | 0           | 0             | APR/MAY/JUNE          | 50                     | 0                       | 0                                                  |  |