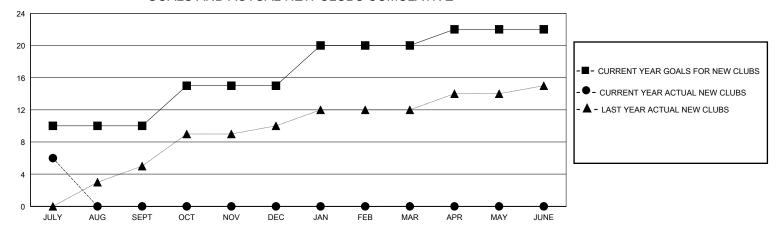

## GOALS AND ACTUAL NEW CLUBS CUMULATIVE

## GMT: LOCATION NEPAL GMT CA

| Clubs         |               |             |               | Members               |                        |                         |                                                    |  |
|---------------|---------------|-------------|---------------|-----------------------|------------------------|-------------------------|----------------------------------------------------|--|
|               | RESULTS FOR   | R 2024-2025 |               | RESULTS FOR 2024-2025 |                        |                         |                                                    |  |
| QUARTER       | NEW CLUB GOAL | NEW CLUBS   | DROPPED CLUBS | QUARTER MEMB          | SER GROWTH NET<br>GOAL | MEMBER GROWTH<br>ACTUAL | DROPPED<br>MEMBERS ACTUAL<br>(including transfers) |  |
| JULY/AUG/SEPT | 10            | 6           | 0             | JULY/AUG/SEPT         | 200                    | 148                     | 87                                                 |  |
| OCT/NOV/DEC   | 5             | 0           | 0             | OCT/NOV/DEC           | 100                    | 0                       | 0                                                  |  |
| JAN/FEB/MAR   | 5             | 0           | 0             | JAN/FEB/MAR           | 100                    | 0                       | 0                                                  |  |
| APR/MAY/JUNE  | 2             | 0           | 0             | APR/MAY/JUNE          | 50                     | 0                       | 0                                                  |  |